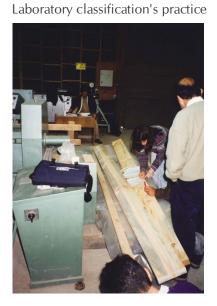

## **TOPICS OF THE SEMINARS :**

- General conception
- Systematization of structural and unions design
- New types of unions and slabs including their design
- Presentation of various construction systems
- New European trends
- Timber classification.
- Adaptation of these techniques to the Chilean's potentialities