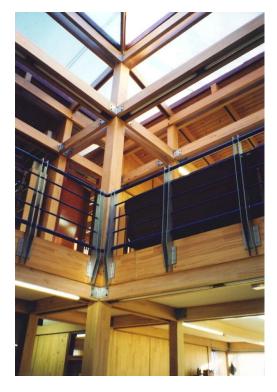

## **TOPICS OF THE SEMINARS :**

- General conception
- Systematization of structural and unions design
- New types of unions and slabs including their design
- Presentation of various construction systems
- New European trends
- Timber classification.
- Adaptation of these techniques to the Chilean's potentialities