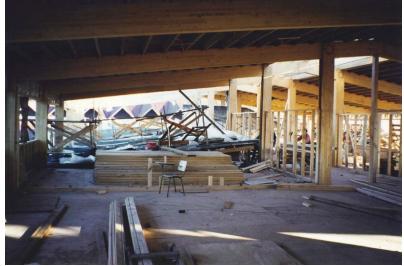

|
|                     | - Universidad del BIOBIO - Concepción                                                                       |
| <b>OBJECTIVES</b> : | - Lecturer within the "8vo Diplomado en Diseno y construccion en madera" running the 5th modulus – 3 weeks. |
|                     | "Diseňo y calculo de estrucuras en madera".<br>Participants were architects, engineers, scientists.         |

## **TOPICS OF THE SEMINARS :**

- General conception
- Systematization of structural and unions design
- New types of unions and slabs including their design
- Presentation of various construction systems
- New European trends
- Timber classification.
- Adaptation of these techniques to the Chilean's potentialities



Visit of a worksite as illustration of the theory's classes